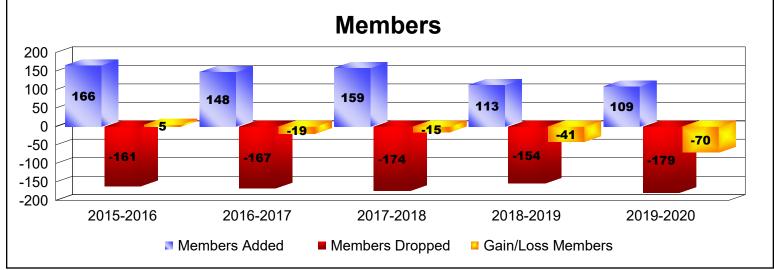

District 202 E

As of June 2020 Cumulative

| Year      | New<br>Clubs | Dropped<br>Clubs | Gain/<br>Loss<br>Clubs | New<br>Members | Charter<br>Members | Reinstate<br>Members | Transfer<br>Members | Total<br>Member<br>Added | Total<br>Members<br>Dropped | Gain/<br>Loss<br>Members |
|-----------|--------------|------------------|------------------------|----------------|--------------------|----------------------|---------------------|--------------------------|-----------------------------|--------------------------|
| 2015-2016 | 1            | -1               | 0                      | 118            | 22                 | 4                    | 22                  | 166                      | -161                        | 5                        |
| 2016-2017 | 0            | -2               | -2                     | 113            | 4                  | 12                   | 19                  | 148                      | -167                        | -19                      |
| 2017-2018 | 1            | -3               | -2                     | 108            | 26                 | 5                    | 20                  | 159                      | -174                        | -15                      |
| 2018-2019 | 0            | 0                | 0                      | 91             | 2                  | 4                    | 16                  | 113                      | -154                        | -41                      |
| 2019-2020 | 0            | -1               | -1                     | 97             | 1                  | 3                    | 8                   | 109                      | -179                        | -70                      |
| Average   | 0            | -1               | -1                     | 105            | 11                 | 6                    | 17                  | 139                      | -167                        | -28                      |