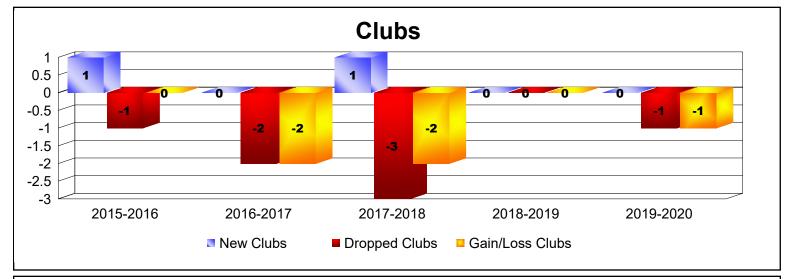

District 202 E

As of June 2020 Cumulative

| Year      | New<br>Clubs | Dropped<br>Clubs | Gain/<br>Loss<br>Clubs | New<br>Members | Charter<br>Members | Reinstate<br>Members | Transfer<br>Members | Total<br>Member<br>Added | Total<br>Members<br>Dropped | Gain/<br>Loss<br>Members |
|-----------|--------------|------------------|------------------------|----------------|--------------------|----------------------|---------------------|--------------------------|-----------------------------|--------------------------|
| 2015-2016 | 1            | -1               | 0                      | 118            | 22                 | 4                    | 22                  | 166                      | -161                        | 5                        |
| 2016-2017 | 0            | -2               | -2                     | 113            | 4                  | 12                   | 19                  | 148                      | -167                        | -19                      |
| 2017-2018 | 1            | -3               | -2                     | 108            | 26                 | 5                    | 20                  | 159                      | -174                        | -15                      |
| 2018-2019 | 0            | 0                | 0                      | 91             | 2                  | 4                    | 16                  | 113                      | -154                        | -41                      |
| 2019-2020 | 0            | -1               | -1                     | 97             | 1                  | 3                    | 8                   | 109                      | -179                        | -70                      |
| Average   | 0            | -1               | -1                     | 105            | 11                 | 6                    | 17                  | 139                      | -167                        | -28                      |